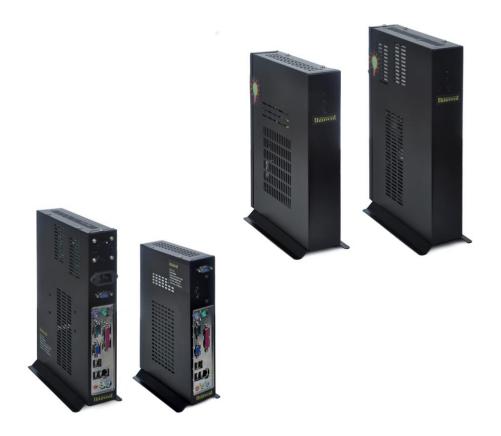

# Neo IL Fanless Thin Client

Fanless thin client with external adaptor.

Powerful graphics performance.

Intel Atom 1.86 GHz dual core processor.

Up to 4 GB RAM, 32 GB flash.

Up to 6 serial ports!

# Neo AL Thin Client

Integrated power supply, no external adaptor.

Our most cost effective model.

Available in extended temperature range for kiosk applications.

Intel Atom 1.8 GHz Processor.