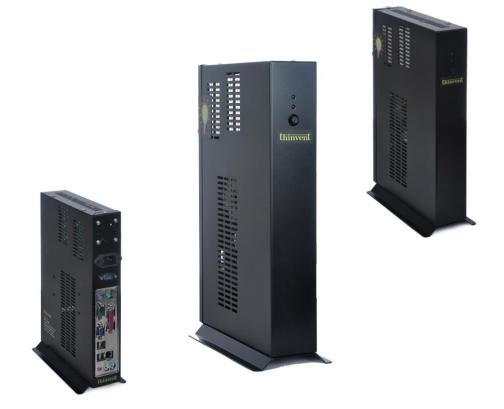

# Neo Range of Thin Clients

Rugged product, designed and manufactured in India.

Each unit is tested to 50°C for 72 hours before despatch.

Peripheral connectivity: Parallel, Serial, USB.

Network connectivity: Ethernet, WiFi, 3G, DSL.

Supports both Window Embedded Standard and Thinux Embedded Linux

# Neo IL Fanless Thin Client

Fanless thin client with external adaptor.

Powerful graphics performance.

Intel Atom 1.86 GHz dual core processor.

Up to 4 GB RAM, 32 GB flash.

Up to 6 serial ports!

# Neo AL Thin Client

Integrated power supply, no external adaptor.

Our most cost effective model.

Available in extended temperature range for kiosk applications.

Intel Atom 1.8 GHz Processor.