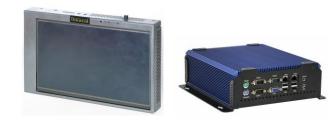

# Neo Range of Thin Clients

Rugged product, designed and manufactured in India.

Each unit is tested to 50°C for 72 hours before despatch.

Peripheral connectivity: Parallel, Serial, USB.

Network connectivity: Ethernet, WiFi, 3G, DSL.

Supports both Window Embedded Standard and Thinux Embedded Linux