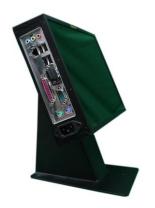

# Uno Range of All-in-One Thin Clients

Available in both full size and slim versions.

Rugged product for continuous operation. Can handle high heat, dust, and erratic power.

Wide range of connectivity options. Suitable for point-of-sale, kiosk, education, etc.

Low power consumption, works long hours on backup power.

Option of touchscreen and built in battery.

# Uno 16 AL Integrated Thin Client

Most versatile product:

- Kiosk
- Point of Sale
- Industrial Computer
- Rugged yet Cost Effective
- Available in different sizes and colours