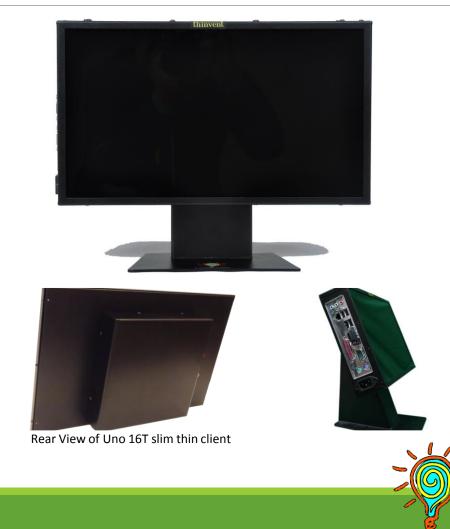

# Uno Range of All-in-One Thin Clients

Available in both full size and slim versions.

Rugged product for continuous operation. Can handle high heat, dust, and erratic power.

Wide range of connectivity options. Suitable for point-of-sale, kiosk, education, etc.

Low power consumption, works long hours on backup power.

Option of touchscreen and built in battery.

# Uno 16 AL Integrated Thin Client

Most versatile product:

- Kiosk
- Point of Sale
- Industrial Computer
- Rugged yet Cost Effective
- Available in different sizes and colours