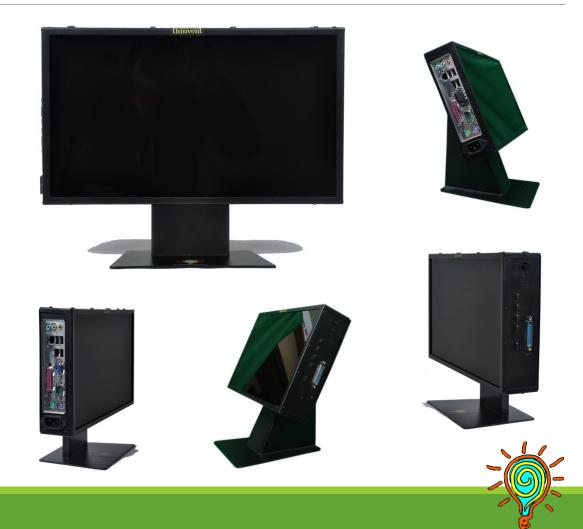

# Uno Range of All-in-One Thin Clients

Available in both full size and slim versions.

Rugged product for continuous operation. Can handle high heat, dust, and erratic power.

Wide range of connectivity options. Suitable for point-of-sale, kiosk, education, etc.

Low power consumption, works long hours on backup power.

Option of touchscreen and built in battery.

# Uno 16 AL Integrated Thin Client

Most versatile product:

- Kiosk
- Point of Sale
- Industrial Computer
- Rugged yet Cost Effective
- Available in different sizes and colours