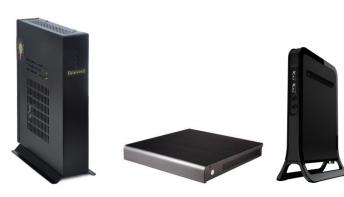

# Neo Range of Thin Clients

Rugged product, designed and manufactured in India.

Each unit is tested to 50°C for 72 hours before despatch.

Peripheral connectivity: Parallel, Serial, USB.

Network connectivity: Ethernet, WiFi, 3G, DSL.

Supports both Window Embedded Standard and Thinux Embedded Linux

# Neo IL Fanless Thin Client

Fanless thin client with external adaptor.

Powerful graphics performance.

Intel Atom 1.86 GHz dual core processor.

Up to 4 GB RAM, 32 GB flash.

Up to 6 serial ports!

# Neo AL Thin Client

Integrated power supply, no external adaptor.

Our most cost effective model.

Available in extended temperature range for kiosk applications.

Intel Atom 1.8 GHz Processor.