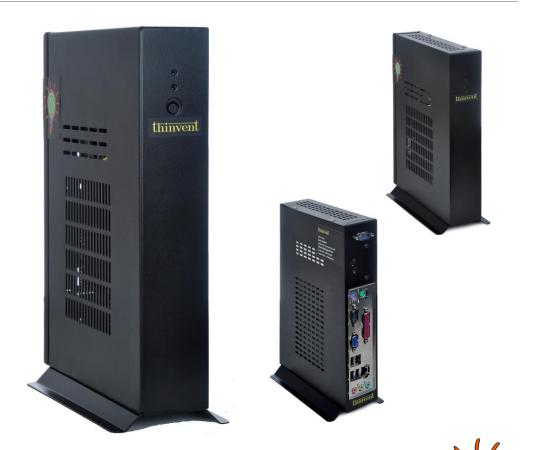

# Neo Range of Thin Clients

Rugged product, designed and manufactured in India.

Each unit is tested to 50°C for 72 hours before despatch.

Peripheral connectivity: Parallel, Serial, USB.

Network connectivity: Ethernet, WiFi, 3G, DSL.

Supports both Window Embedded Standard and Thinux Embedded Linux

# Neo IL Fanless Thin Client

Fanless thin client with external adaptor.

Powerful graphics performance.

Intel Atom 1.86 GHz dual core processor.

Up to 4 GB RAM, 32 GB flash.

Up to 6 serial ports!

# Neo AL Thin Client

Integrated power supply, no external adaptor.

Our most cost effective model.

Available in extended temperature range for kiosk applications.

Intel Atom 1.8 GHz Processor.